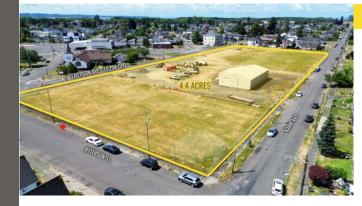

# AVAILABLE FOR GROUND LEASE

EMERSON AVE

JEFFERSON ST

611 Emerson Ave Hoquiam, WA 98550

# 611 EMERSON AVENUE

5,794 CPD

A TENANDARIA

Jameson Sullivan | Jake Thurber

First Western Properties—Tacoma Inc. | 253.472.0404 6402 Tacoma Mall Blvd, Tacoma, WA 98409 | fwp-inc.com

First Western Properties | 425.822.5522 11621 97th Lane NE, Kirkland, WA 98034| fwp-inc.com **611 EMERSON AVENUE** is situated in the heart of Hoquiam, Washington. Located on the mainline road, just off the intersection of US Highway 101 and Highway 109 and is the last major stop when leaving to and first major stop when returning from the ocean side resort towns of Seabrook and Ocean Shores.

## LAND SIZE: 4.4 ACRES

**PRICE** Contact listing brokers for more info