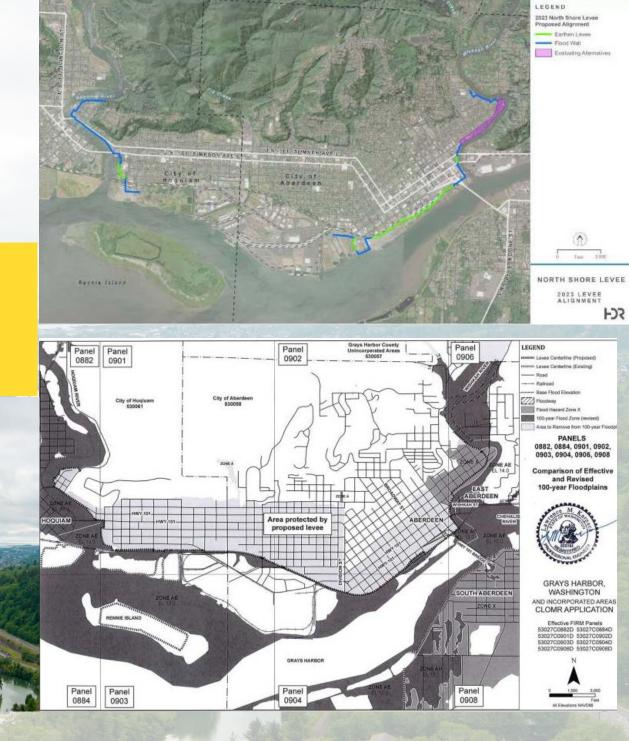

## THE NORTH SHORE LEVEE will

construct a 6.2-mile levee across the two cities, providing critical flood protection and removing over 3,100 properties from FEMA's mapped Special Flood Hazard Area. The project will build resiliency in the face of future flood events, retaining existing businesses, jobs, and residents who have been on the decline in the community. The total construction cost of the North Shore is estimated to be at least \$78 million.

### Additional information:

Permits are expected to be obtained by fall of 2025.

Construction completed by Early 2027.
<u>>> Project Summary Online</u>