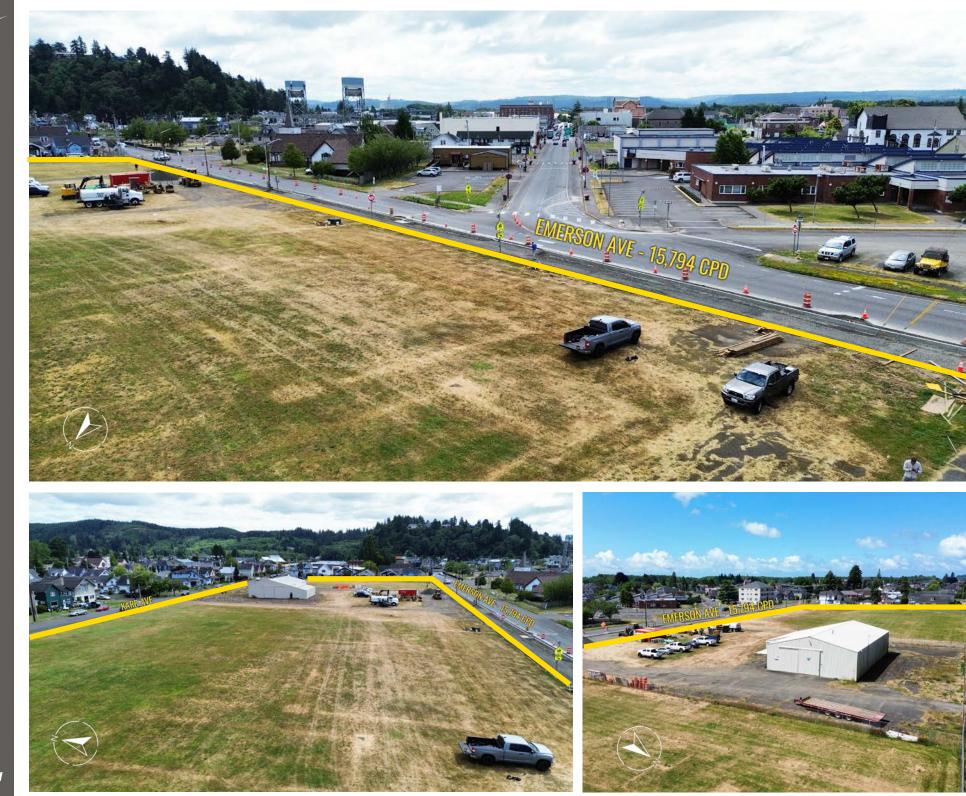

### \*NOTE: THIS IS A PRELIMINARY RENDERING - CAN BE MODIFIED

Located 4.5 Miles from Olympic Gateway Plaza Close to SR-101 & SR-109

15,794 CPD Emerson Avenue (Leads to Ocean Shores)

7,009 CPD Lincoln Street (Leads to Seabrook)