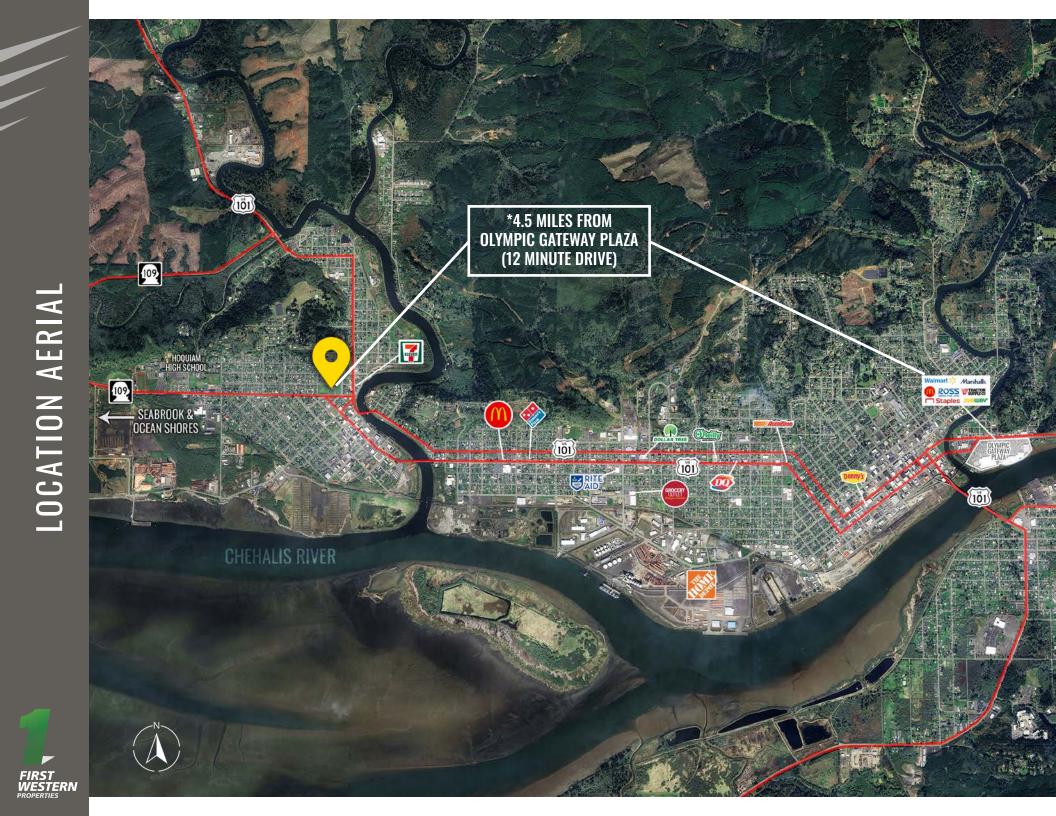

### \*NOTE: THIS IS A PRELIMINARY RENDERING - CAN BE MODIFIED

Located 4.5 Miles from Olympic Gateway Plaza Close to SR-101 & SR-109

15,794 CPD Emerson Avenue (Leads to Ocean Shores)

7,009 CPD Lincoln Street (Leads to Seabrook)