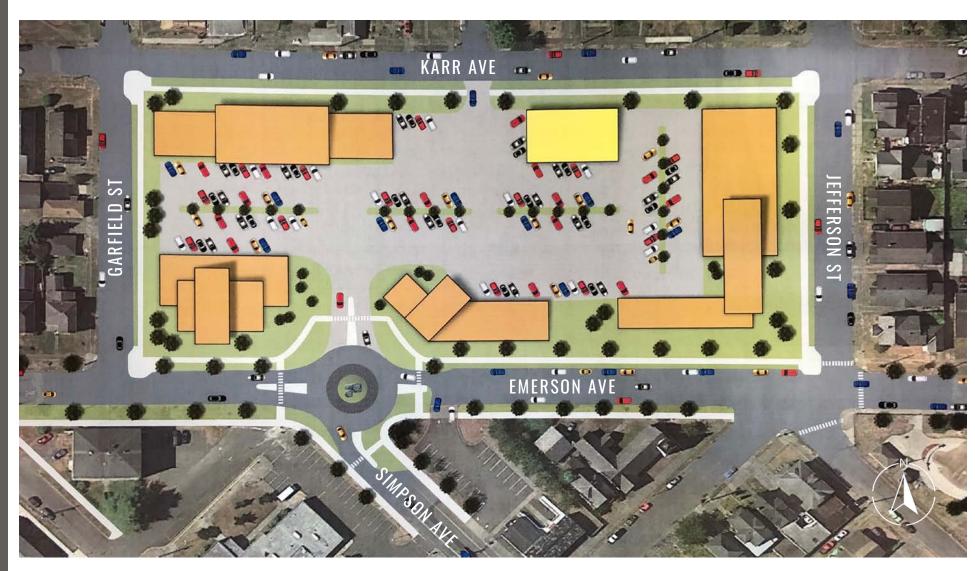

# SITE PLAN MOCK-UP

### \*NOTE: THIS IS A PRELIMINARY RENDERING - CAN BE MODIFIED

Located 4.5 Miles from Olympic Gateway Plaza Close to SR-101 & SR-109

15,794 CPD Emerson Avenue (Leads to Ocean Shores)

7,009 CPD Lincoln Street (Leads to Seabrook)