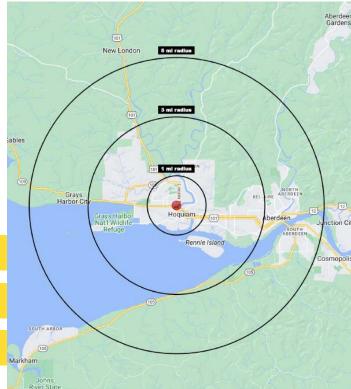

| Regis - | 2024 Populatio | on Average HH Inc | come Daytime Population |
|---------|----------------|-------------------|-------------------------|
| Mile    | e 1 6,349      | \$89,827          | 4,552                   |
| Mile    | 3 15,033       | \$87,314          | 12,451                  |
| Mile    | 5 27,768       | \$86,374          | 23,548                  |